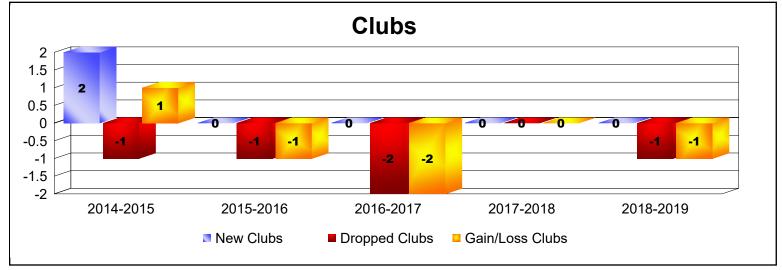

District 8 S

As of June 2019 Cumulative

| Year      | New<br>Clubs | Dropped<br>Clubs | Gain/<br>Loss<br>Clubs | New<br>Members | Charter<br>Members | Reinstate<br>Members | Transfer<br>Members | Total<br>Member<br>Added | Total<br>Members<br>Dropped | Gain/<br>Loss<br>Members |
|-----------|--------------|------------------|------------------------|----------------|--------------------|----------------------|---------------------|--------------------------|-----------------------------|--------------------------|
| 2014-2015 | 2            | -1               | 1                      | 133            | 100                | 3                    | 22                  | 258                      | -187                        | 71                       |
| 2015-2016 | 0            | -1               | -1                     | 117            | 0                  | 4                    | 11                  | 132                      | -190                        | -58                      |
| 2016-2017 | 0            | -2               | -2                     | 128            | 2                  | 4                    | 5                   | 139                      | -174                        | -35                      |
| 2017-2018 | 0            | 0                | 0                      | 78             | 3                  | 5                    | 4                   | 90                       | -141                        | -51                      |
| 2018-2019 | 0            | -1               | -1                     | 63             | 2                  | 5                    | 1                   | 71                       | -131                        | -60                      |
| Average   | 0            | -1               | -1                     | 104            | 21                 | 4                    | 9                   | 138                      | -165                        | -27                      |