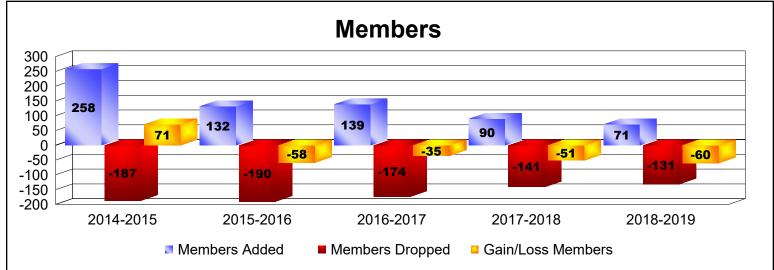

District 8 S

As of June 2019 Cumulative

| Year      | New<br>Clubs | Dropped<br>Clubs | Gain/<br>Loss<br>Clubs | New<br>Members | Charter<br>Members | Reinstate<br>Members | Transfer<br>Members | Total<br>Member<br>Added | Total<br>Members<br>Dropped | Gain/<br>Loss<br>Members |
|-----------|--------------|------------------|------------------------|----------------|--------------------|----------------------|---------------------|--------------------------|-----------------------------|--------------------------|
| 2014-2015 | 2            | -1               | 1                      | 133            | 100                | 3                    | 22                  | 258                      | -187                        | 71                       |
| 2015-2016 | 0            | -1               | -1                     | 117            | 0                  | 4                    | 11                  | 132                      | -190                        | -58                      |
| 2016-2017 | 0            | -2               | -2                     | 128            | 2                  | 4                    | 5                   | 139                      | -174                        | -35                      |
| 2017-2018 | 0            | 0                | 0                      | 78             | 3                  | 5                    | 4                   | 90                       | -141                        | -51                      |
| 2018-2019 | 0            | -1               | -1                     | 63             | 2                  | 5                    | 1                   | 71                       | -131                        | -60                      |
| Average   | 0            | -1               | -1                     | 104            | 21                 | 4                    | 9                   | 138                      | -165                        | -27                      |